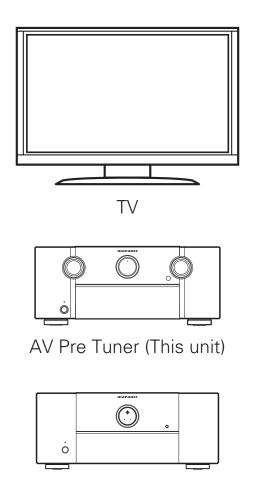

# **2** Connecting the AV Pre Tuner, Power Amplifier and your TV

□ Place the AV Pre Tuner and Power Amplifier near your TV.

Power Amplifier

Connect the AV Pre Tuner to your TV with an HDMI cable.

❑ Turn on the TV.

# □ Select the appropriate HDMI input on your TV.

TV remote control unit

TV remote control unit

### □ Turn on AV Pre Tuner.

### **Turn on Power Amplifier.**

- Do not turn on the Power Amplifier (sold separately) before connecting it to the PRE OUT terminal on this AV Pre Tuner.
- When the following Setup Assistant message is displayed, turn on the connected Power Amplifier.