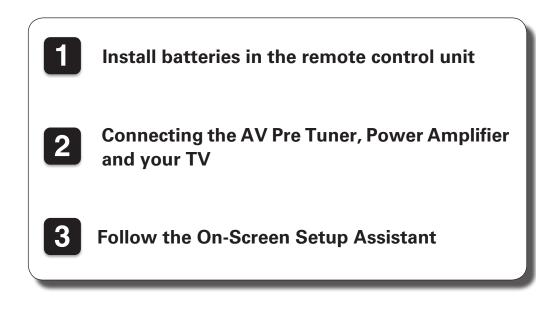

## **Setup Steps**

There are three steps to the setup process.

# **2** Connecting the AV Pre Tuner, Power Amplifier and your TV

□ Place the AV Pre Tuner and Power Amplifier near your TV.

Power Amplifier

Connect the AV Pre Tuner to your TV with an HDMI cable.

❑ Turn on the TV.

# **3** Follow the On-Screen Setup Assistant

The Setup Assistant will walk you through connecting and configuring your Power Amplifier and components to your marantz AV Pre Tuner. Please use the remote control and follow the on-screen instructions.