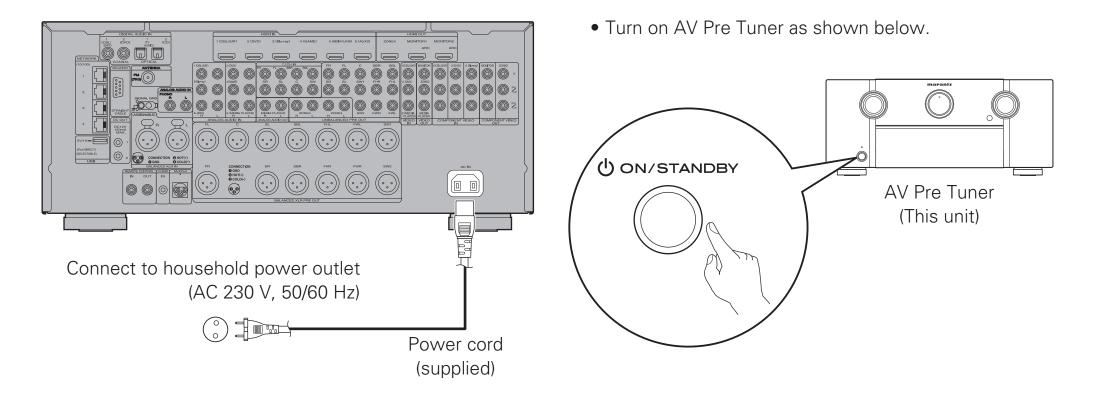

# **2** Connecting the AV Pre Tuner, Power Amplifier and your TV

□ Place the AV Pre Tuner and Power Amplifier near your TV.

Power Amplifier

Connect the AV Pre Tuner to your TV with an HDMI cable.

❑ Turn on the TV.

### **Turn on Power Amplifier.**

- Do not turn on the Power Amplifier (sold separately) before connecting it to the PRE OUT terminal on this AV Pre Tuner.
- When the following Setup Assistant message is displayed, turn on the connected Power Amplifier.

• Turn on the Power Amplifier as shown below.