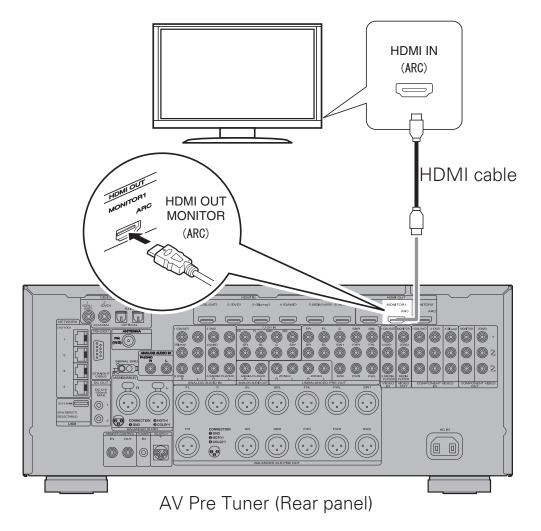

# **2** Connecting the AV Pre Tuner, Power Amplifier and your TV

□ Place the AV Pre Tuner and Power Amplifier near your TV.

Power Amplifier

Connect the AV Pre Tuner to your TV with an HDMI cable.

❑ Turn on the TV.

# □ Select the appropriate HDMI input on your TV.

TV remote control unit

TV remote control unit