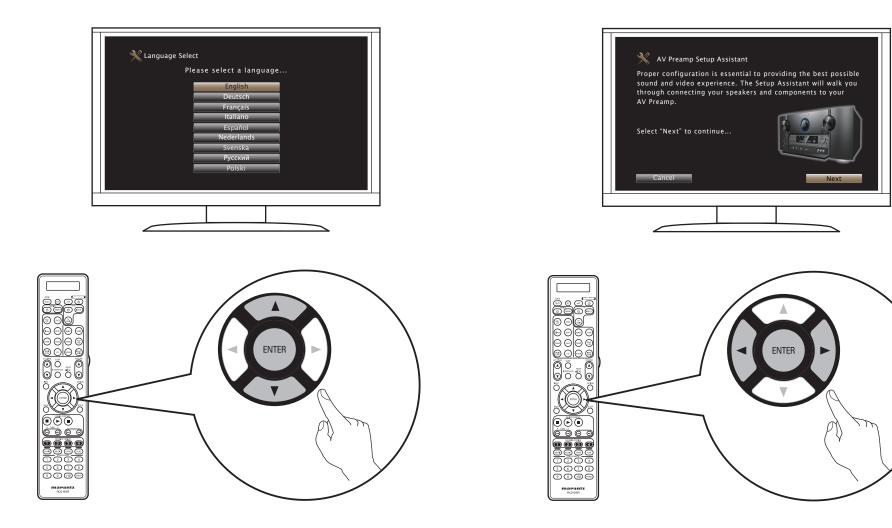

# **3** Follow the On-Screen Setup Assistant

The Setup Assistant will walk you through connecting and configuring your Power Amplifier and components to your marantz AV Pre Tuner. Please use the remote control and follow the on-screen instructions.