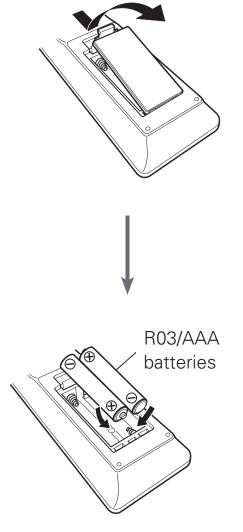

rantz®

. SVENSKA

РУССКИЙ

NEDERLANDS

ESPAÑOL

ITALIANO

# AV Pre Tuner AV8801

FRANÇAIS

.

DEUTSCH

.

ENGLISH

**Getting Started** 



POLSKI

Mise en route

Guida introduttiva

Antes de empezar

Aan de slag Att komma igång Приступая к работе Wstęp ENGLISH

### Welcome

Thank you for choosing a marantz AV Pre Tuner. This guide provides step-by-step instructions for setting up your AV Pre Tuner.

### If you have setup problems:

If you need additional help in solving problems, contact marantz customer service in your area. For details, see the marantz homepage. <u>www.marantz.com</u>

1

## **Before You Begin**



These drawings are for illustrative purposes only and may not represent the actual product(s).

ENGLISH

## **Setup Steps**

There are three steps to the setup process.







# **2** Connecting the AV Pre Tuner, Power Amplifier and your TV

□ Place the AV Pre Tuner and Power Amplifier near your TV.



Power Amplifier

Connect the AV Pre Tuner to your TV with an HDMI cable.



❑ Turn on the TV.



# □ Select the appropriate HDMI input on your TV.





TV remote control unit



TV remote control unit

### □ Turn on AV Pre Tuner.



### **Turn on Power Amplifier.**

- Do not turn on the Power Amplifier (sold separately) before connecting it to the PRE OUT terminal on this AV Pre Tuner.
- When the following Setup Assistant message is displayed, turn on the connected Power Amplifier.



• Turn on the Power Amplifier as shown below.

# **3** Follow the On-Screen Setup Assistant

The Setup Assistant will walk you through connecting and configuring your Power Amplifi